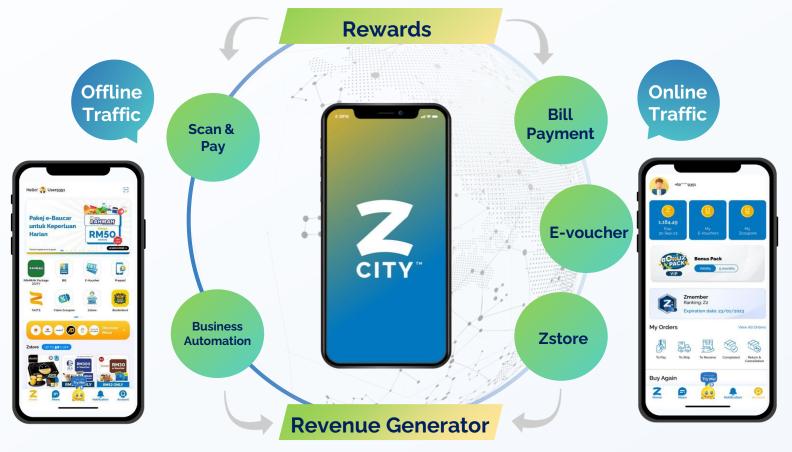

# ZCITY: Ecosystem with Rewards

- The ZCITY Super app provides consumers and merchants with solutions to simplify and enhance the shopping experience driving increased user engagement and data collection.
- Transforming the e-payment experience for consumers, while simultaneously earning rewards through cashless shopping with rebates in both ecommerce (online) and retail outlets (offline), instant rebates, and affiliate cashback program.