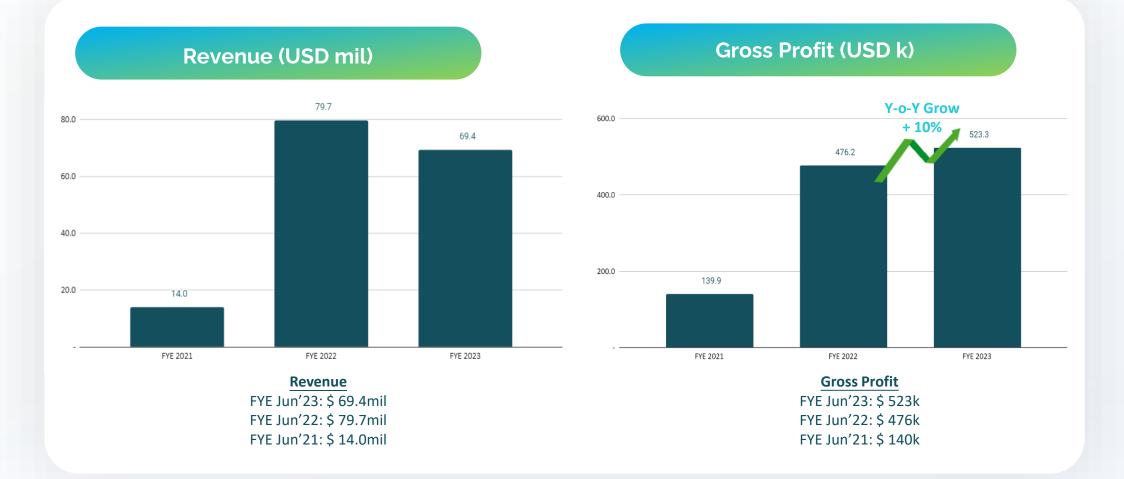

# Financial Highlights

**TREASURE GLOBAL INC** 

**Resilient Top-Line and Consistent Gross Profit Growth** 

# **Business Snapshot**

2.69 Mil 2.95 Mil **Registered Users** Transactions completed (LTM until Mar'24)

**59.9** % Paid Users transacted 3 times and more in a quarter for Jan-Mar'24

as of Mar'24

\$69.4 Mil FYE 2023 Revenues

10 % Year-to-Year growth in Gross Profit (FYE 2023)

**2.0** k Registered Merchants as of Mar'24