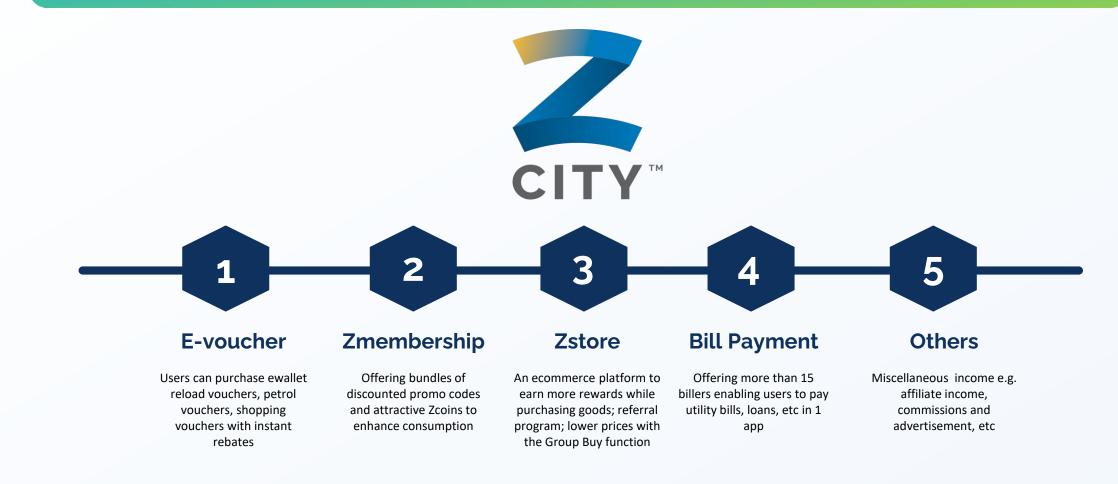

# ZCITY: Ecosystem with Rewards

- The ZCITY Super app provides consumers and merchants with solutions to simplify and enhance the shopping experience driving increased user engagement and data collection.
- Transforming the e-payment experience for consumers, while simultaneously earning rewards through cashless shopping with rebates in both ecommerce (online) and retail outlets (offline), instant rebates, and affiliate cashback program.