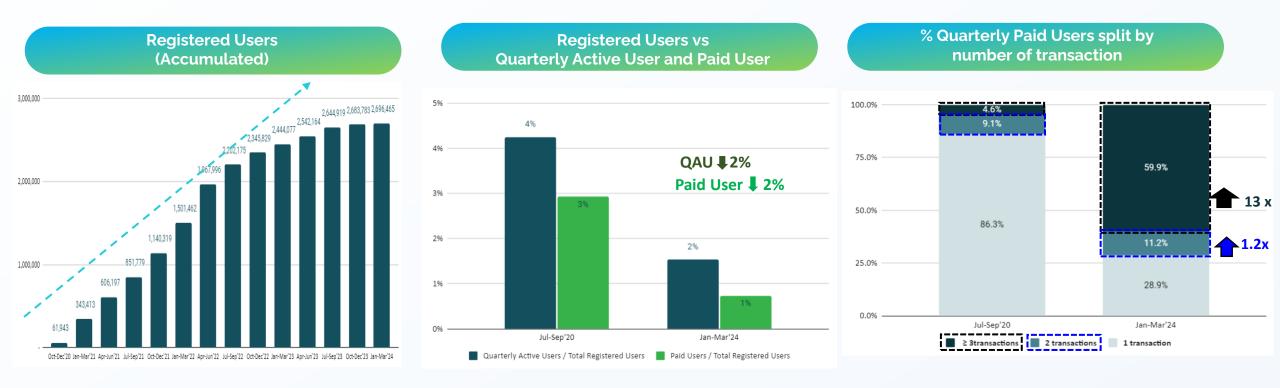

# Key User Metrics

**TREASURE GLOBAL INC** 

# Strategically Focused on User Recruitment and Substantial Growth

# **Business Snapshot**

2.69 Mil 2.95 Mil **Registered Users** Transactions completed (LTM until Mar'24)

**59.9** % Paid Users transacted 3 times and more in a quarter for Jan-Mar'24

as of Mar'24

\$69.4 Mil FYE 2023 Revenues

10 % Year-to-Year growth in Gross Profit (FYE 2023)

**2.0** k Registered Merchants as of Mar'24